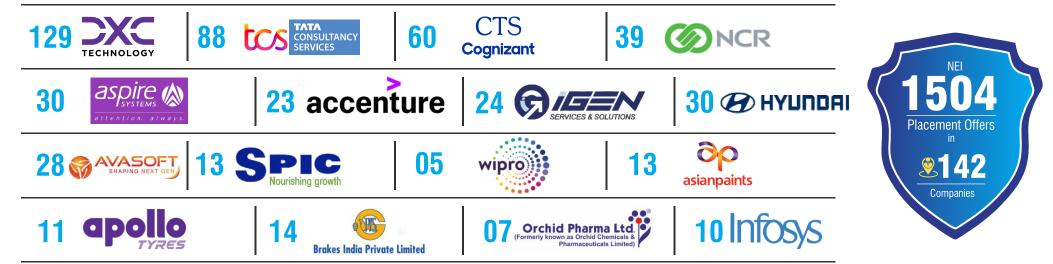

PLACEMENTS It makes sense that worldwide core engineering and other organizations come here to locate excellent candidates through on-campus placement drives, given that these individuals are well-versed in their fields and have the ability to lead in any situation.

90%

Average percentage of Students successfully placed in the last 3 years - Placement willing students

Companies visited for recruitments in 2023

₹8.2 LPA

**Highest Package** Offered

Average Package Offered