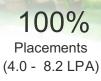

PLACEMENTS It makes sense that worldwide core engineering and other organizations come here to locate excellent candidates through on-campus placement drives, given that these individuals are well-versed in their fields and have the ability to lead in any situation.

90%

Average percentage of Students successfully placed in the last 3 years - Placement willing students

Companies visited for recruitments in 2023

₹8.2 LPA

**Highest Package** Offered

Average Package Offered