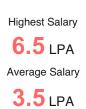

PLACEMENTS It makes sense that worldwide core engineering and other organizations come here to locate excellent candidates through on-campus placement drives, given that these individuals are well-versed in their fields and have the ability to lead in any situation.

90%

Average percentage of Students successfully placed in the last 3 years - Placement willing students

Companies visited for recruitments in 2023

₹8.2 LPA

**Highest Package** Offered

Average Package Offered