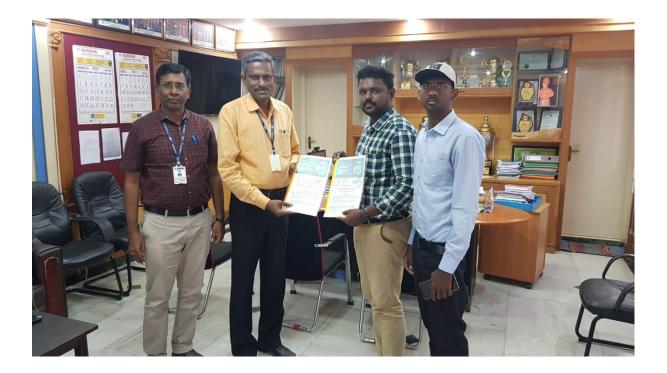

## MOU SIGNING "Logical Support and Solutions"

Memorandum of Understanding (MoU) Signing between Nandha College of Technology and Logical Support and Solutions, Coimbatore was held on 29.8.2023 Mr.S.Aravinth, M/s.Logical Support and Solutions, Coimbatore. & On behalf of Nandha College of Technology Principal Dr.S.Nandagopal signed the MOU. In the collaboration with M/s.Logical Support and Solutions, Coimbatore. EEE department have planned several Services and Training to the students.