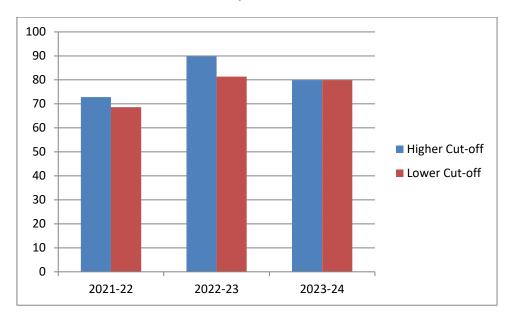

## Improvement in the quality of students admitted to the program

| Item                                                                                        |                          | CAY<br>(2023-2024) | CAYm1<br>(2022-2023) | CAYm2<br>(2021-2022) |
|---------------------------------------------------------------------------------------------|--------------------------|--------------------|----------------------|----------------------|
| National Level<br>Entrance                                                                  | No. of Students Admitted | 0                  | 0                    | 0                    |
|                                                                                             | Opening Score/Rank       | 0                  | 0                    | 0                    |
|                                                                                             | Closing Score/Rank       | 0                  | 0                    | 0                    |
| State Level<br>Entrance                                                                     | No. of Students Admitted | 60                 | 56                   | 55                   |
|                                                                                             | Opening Score/Rank       | 182.5              | 183                  | 182.5                |
|                                                                                             | Closing Score/Rank       | 125                | 87                   | 86                   |
| Lateral Entry                                                                               | No. of Students Admitted | 1                  | 3                    | 2                    |
|                                                                                             | Opening Score/Rank       | 79.93              | 89.75                | 72.8                 |
|                                                                                             | Closing Score/Rank       | 79.93              | 81.36                | 68.59                |
| Average CBSE/Any other board result of admitted students (Physics, Chemistry & Mathematics) |                          | -                  | -                    | 146                  |

# **Lateral Entry Cut –off Details**