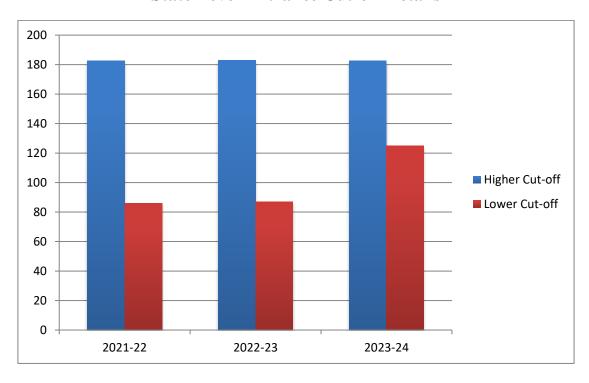

## Improvement in the quality of students admitted to the program

| Item                                                                                        |                          | CAY<br>(2023-2024) | CAYm1<br>(2022-2023) | CAYm2<br>(2021-2022) |
|---------------------------------------------------------------------------------------------|--------------------------|--------------------|----------------------|----------------------|
| National Level<br>Entrance                                                                  | No. of Students Admitted | 0                  | 0                    | 0                    |
|                                                                                             | Opening Score/Rank       | 0                  | 0                    | 0                    |
|                                                                                             | Closing Score/Rank       | 0                  | 0                    | 0                    |
| State Level<br>Entrance                                                                     | No. of Students Admitted | 60                 | 56                   | 55                   |
|                                                                                             | Opening Score/Rank       | 182.5              | 183                  | 182.5                |
|                                                                                             | Closing Score/Rank       | 125                | 87                   | 86                   |
| Lateral Entry                                                                               | No. of Students Admitted | 1                  | 3                    | 2                    |
|                                                                                             | Opening Score/Rank       | 79.93              | 89.75                | 72.8                 |
|                                                                                             | Closing Score/Rank       | 79.93              | 81.36                | 68.59                |
| Average CBSE/Any other board result of admitted students (Physics, Chemistry & Mathematics) |                          | -                  | -                    | 146                  |

#### **State Level Entrance Cut-off Details**