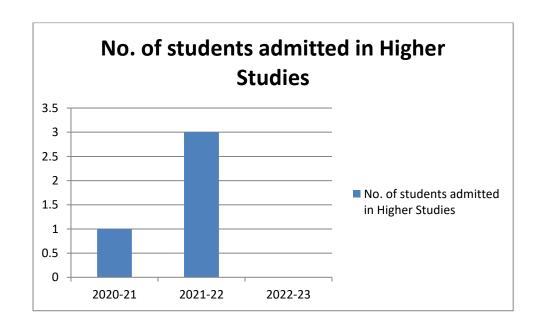

#### **Salary Packages**

**Higher Studies Details** 

| Competitive Examinations | Number of students Pursuing Higher Studies |  |
|--------------------------|--------------------------------------------|--|
| CAY (2022-23)            | 0                                          |  |
| CAY m1(2021-22)          | 3                                          |  |
| CAY m2(2020-21)          | 1                                          |  |