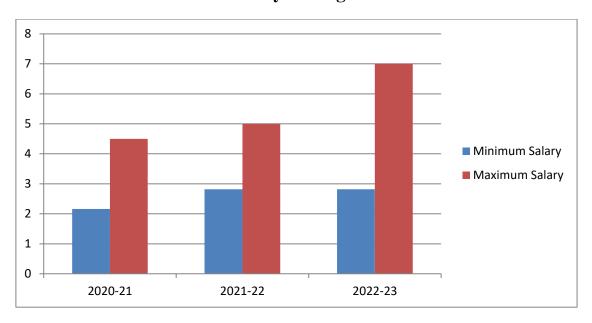

## **Placement and Salary Details**

|                    | Total    | Number of students cleared | Number of       | Salary Package INR in<br>Lakhs |     |
|--------------------|----------|----------------------------|-----------------|--------------------------------|-----|
|                    | strength | final examinations         | students placed | Min                            | Max |
| CAY<br>(2022-23)   | 41       | 35                         | 35              | 2.82                           | 7.0 |
| CAY<br>m1(2021-22) | 33       | 32                         | 24              | 2.82                           | 5.0 |
| CAY<br>m2(2020-21) | 62       | 52                         | 45              | 2.16                           | 4.5 |

#### **Salary Packages**

**Higher Studies Details** 

| Competitive Examinations | Number of students Pursuing Higher Studies |  |
|--------------------------|--------------------------------------------|--|
| CAY (2022-23)            | 0                                          |  |
| CAY m1(2021-22)          | 3                                          |  |
| CAY m2(2020-21)          | 1                                          |  |