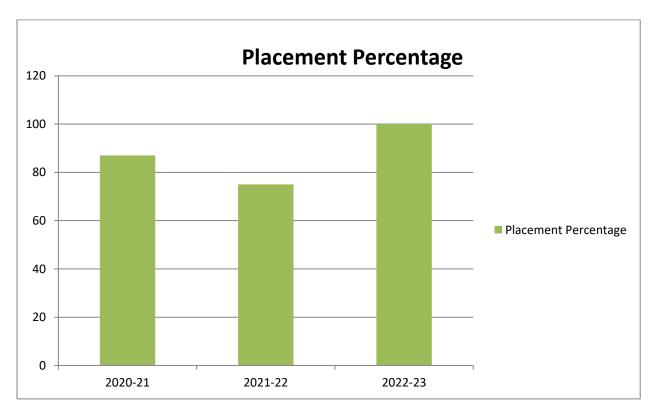

## **Placement and Salary Details**

|                    | Total    | Number of students cleared | Number of       | Salary Package INR in<br>Lakhs |     |
|--------------------|----------|----------------------------|-----------------|--------------------------------|-----|
|                    | strength | final examinations         | students placed | Min                            | Max |
| CAY<br>(2022-23)   | 41       | 35                         | 35              | 2.82                           | 7.0 |
| CAY<br>m1(2021-22) | 33       | 32                         | 24              | 2.82                           | 5.0 |
| CAY<br>m2(2020-21) | 62       | 52                         | 45              | 2.16                           | 4.5 |

#### **Placement Details**