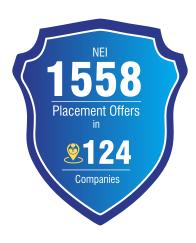

90%

Average percentage of Students successfully placed in the last 3 years - Placement willing students

Companies visited for recruitments in 2024

₹21 LPA

Highest Package Offered

₹4.0 LPA

Average Package Offered